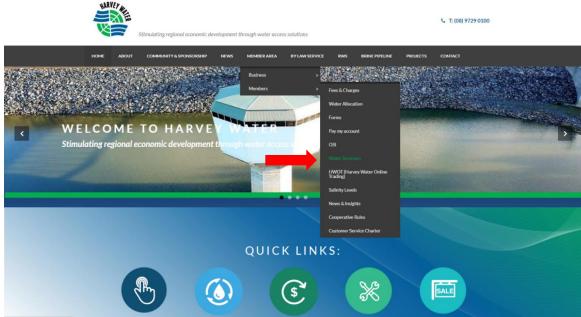

- 1. Go to the Harvey Water home <u>www.harveywater.com.au</u>
- 2. In the Member Area drop down, select Members, then scroll down to the Water Summary option

See below:

You will be asked to 'Log In' to the Members Area.

| L              | og In    |
|----------------|----------|
| Email Address  |          |
| Password       |          |
| Reset password | Log in 🗦 |

3. Once logged in, a login will appear for the Water Summary page

**Note:** The Username and Password can ONLY be created by a Harvey Water staff member. The username will be the account name (if different, Harvey Water staff will specify). Please contact the office for assistance with this process