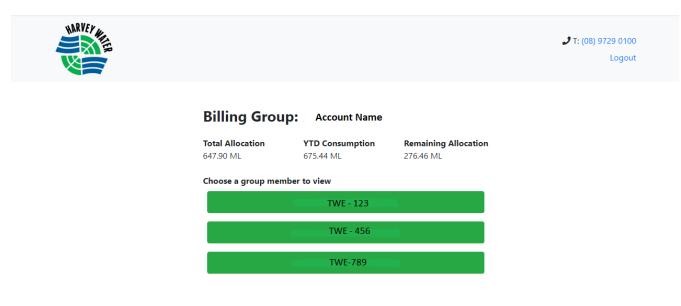

5. If you have more than 1 TWE or have pooled, you are able to select specific TWE's to view. See below: